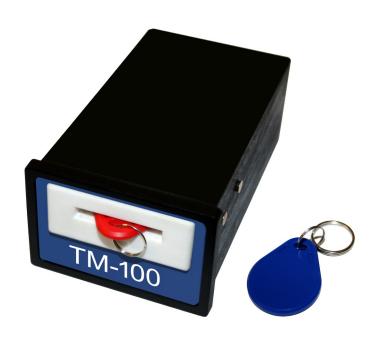

## **Product Description**

The TM-100 electronic key system is a simple and cost-effective solution for a reliable and safe machine access control.

The device offers 5 tags (1 administrator and 4 user levels for differently authorized employees) which can already cover a large number of typical machine releases.