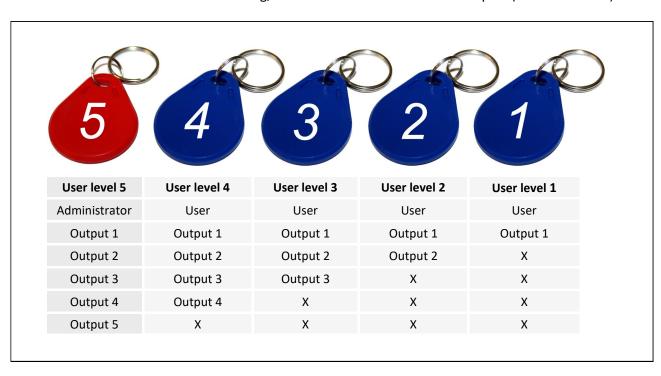

Depending on the user level of the respective key, between 1 and 5 levels are authorized for machine releases.

User level 5 = full access (administrator).

## **User Levels**

The TM-100 has 5 key tags with fixed user levels and different access authorizations. Depending on the user level, the control of 1 to 5 outputs is authorized, which trigger the various types of machine releases. Number 5 is the administrative master tag, which allows full access to all 5 outputs (see table below).